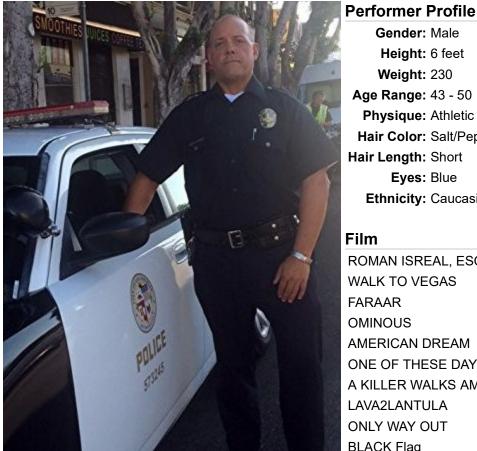

# Harvey B. Jackson

9420 Reseda Blvd., 443, Northridge, California 91324 United States 818-523-8055 . 818-401-3591 . atkharvy@aol.com . https://www.linkedin.com/in/harvv SAG-AFTRA

Gender: Male Height: 6 feet Weight: 230 Age Range: 43 - 50 Physique: Athletic Hair Color: Salt/Pepper Hair Length: Short

# Eyes: Blue Ethnicity: Caucasian